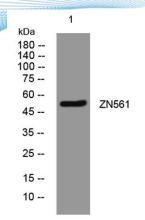

**Observed band** 

Human Gene ID 93134 Human Swiss-Prot Number Q8N587

**Alternative Names** 

+86-27-59760950

**Background** 

Western blot analysis of lysates from 3T3 cells, primary antibody was diluted at 1:1000, 4° over night