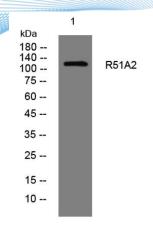

**Observed band** 

Human Gene ID 729475 Human Swiss-Prot Number Q09MP3

**Alternative Names** 

+86-27-59760950

**Background** 

Western blot analysis of lysates from SH-SY5Y cells, primary antibody was diluted at 1:1000, 4° over night