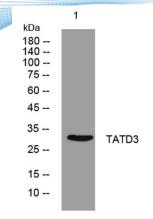

**Observed band** 

Human Gene ID 128387 Human Swiss-Prot Number Q17R31

**Alternative Names** 

+86-27-59760950

**Background** 

Western blot analysis of lysates from K562 cells, primary antibody was diluted at 1:1000, 4° over night