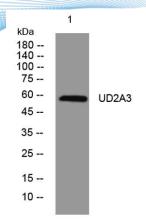

Western blot analysis of lysates from 293T cells, primary antibody was diluted at 1:1000, 4° over night