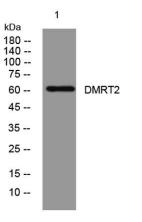

Western blot analysis of lysates from A431 cells, primary antibody was diluted at 1:1000, 4° over night

+86-27-59760950

ELKbio@ELKbiotech.com

www.elkbiotech.com

23-2, No.388 Gaoxin 2nd Road, Wuhan East Lake Hi-tech Development Zone, Hubei , P.R.C