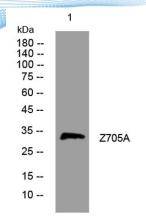

**Observed band** 

Human Gene ID 440077 Human Swiss-Prot Number Q6ZN79

**Alternative Names** 

+86-27-59760950

Background

Western blot analysis of lysates from MCF-7 cells, primary antibody was diluted at 1:1000, 4° over night