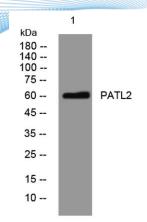

Clonality Polyclonal Concentration 1 mg/ml

**Observed band** 

Human Gene ID 197135 Human Swiss-Prot Number C9JE40

**Alternative Names** 

+86-27-59760950

**Background** 

Western blot analysis of lysates from HpeG2 cells, primary antibody was diluted at 1:1000, 4° over night