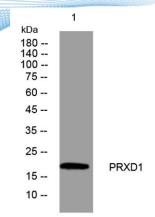

Clonality Polyclonal Concentration 1 mg/ml

Observed band Human Gene ID

Human Swiss-Prot Number A6NEY8

+86-27-59760950

**Alternative Names** 

**Background** 

Western blot analysis of lysates from KB cells, primary antibody was diluted at 1:1000, 4° over night