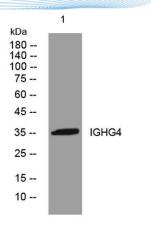

ELKbio@ELKbiotech.com

www.elkbiotech.com

23-2, No.388 Gaoxin 2nd Road, Wuhan East Lake Hi-tech Development Zone, Hubei , P.R.C

Western blot analysis of lysates from KB cells, primary antibody was diluted at 1:1000, 4° over night