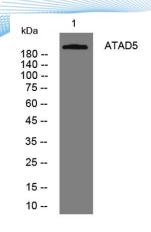

Clonality Polyclonal Concentration 1 mg/ml

**Observed band** 

Human Gene ID 79915 Human Swiss-Prot Number Q96QE3

**Alternative Names** 

+86-27-59760950

**Background** 

Western blot analysis of lysates from Hela cells, primary antibody was diluted at 1:1000, 4° over night