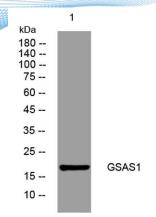

Clonality Polyclonal Concentration 1 mg/ml

Observed band Human Gene ID

Human Swiss-Prot Number Q9

+86-27-59760950

Q9NRJ2

**Alternative Names** 

**Background** 

Western blot analysis of lysates from HuvEc cells, primary antibody was diluted at 1:1000, 4° over night