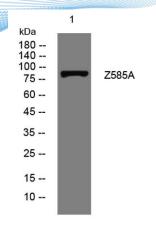

Clonality Polyclonal
Concentration 1 mg/ml
Observed band 85kD
Human Gene ID 199704
Human Swiss-Prot Number Q6P3V2

Alternative Names Zinc finger protein 585A

**Background** 

+86-27-59760950

Western blot analysis of lysates from MCF-7 cells, primary antibody was diluted at 1:1000, 4° over night