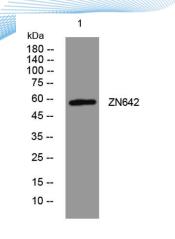

ELKbio@ELKbiotech.com

www.elkbiotech.com

23-2, No.388 Gaoxin 2nd Road, Wuhan East Lake Hi-tech Development Zone, Hubei , P.R.C

Western blot analysis of lysates from AD293 cells, primary antibody was diluted at 1:1000, 4° over night