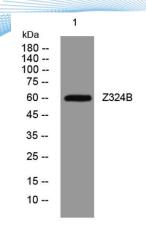

Clonality Polyclonal Concentration 1 mg/ml

**Observed band** 

Human Gene ID 388569 Human Swiss-Prot Number Q6AW86

**Alternative Names** 

+86-27-59760950

**Background** 

Western blot analysis of lysates from DU145 cells, primary antibody was diluted at 1:1000, 4° over night