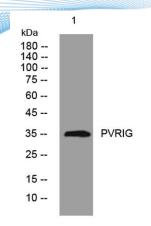

epitope-specific immunogen.

Clonality Polyclonal Concentration 1 mg/ml

**Observed band** 

Human Gene ID 79037 Human Swiss-Prot Number Q6DKI7

**Alternative Names** 

**Background** 

Western blot analysis of lysates from HpeG2 cells, primary antibody was diluted at 1:1000, 4° over night