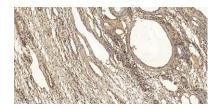

+86-27-59760950

Immunohistochemical analysis of paraffin-embedded human oophoroma. 1, Antibody was diluted at 1:200(4° overnight). 2, Tris-EDTA,pH9.0 was used for antigen retrieval. 3,Secondary antibody was diluted at 1:200(room temperature, 45min).