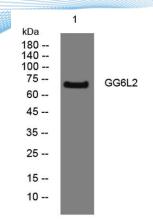

Observed band Human Gene ID

Human Swiss-Prot Number Q8N9W4

**Alternative Names** 

**Background** 

Western blot analysis of lysates from MDA-MB cells, primary antibody was diluted at 1:1000, 4° over night