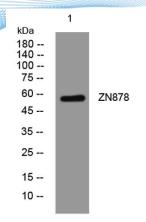

**Observed band** 

Human Gene ID 729747 Human Swiss-Prot Number C9JN71

**Alternative Names** 

+86-27-59760950

**Background** 

Western blot analysis of lysates from HuvEc cells, primary antibody was diluted at 1:1000, 4° over night