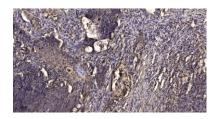

+86-27-59760950

Immunohistochemical analysis of paraffin-embedded human Squamous cell carcinoma of lung. 1, Antibody was diluted at 1:200(4° overnight). 2, Tris-EDTA,pH9.0 was used for antigen retrieval. 3,Secondary antibody was diluted at 1:200(room temperature, 45min).