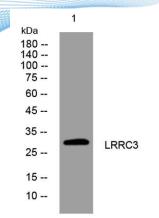

epitope-specific immunogen.

Clonality Polyclonal Concentration 1 mg/ml

**Observed band** 

Human Gene ID 81543 Human Swiss-Prot Number Q9BY71

**Alternative Names** 

+86-27-59760950

**Background** 

Western blot analysis of lysates from SH-SY5Y cells, primary antibody was diluted at 1:1000, 4° over night