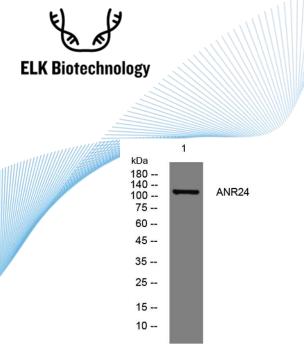

ELKbio@ELKbiotech.com

www.elkbiotech.com

23-2, No.388 Gaoxin 2nd Road, Wuhan East Lake Hi-tech Development Zone, Hubei , P.R.C

Western blot analysis of lysates from HpeG2 cells, primary antibody was diluted at 1:1000, 4° over night