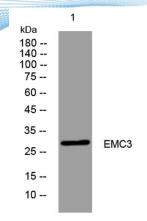

epitope-specific immunogen.

Clonality Polyclonal Concentration 1 mg/ml

**Observed band** 

Human Gene ID 55831 Human Swiss-Prot Number Q9P0I2

**Alternative Names** 

+86-27-59760950

**Background** 

Western blot analysis of lysates from SW480 cells, primary antibody was diluted at 1:1000, 4° over night