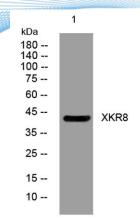

+86-27-59760950

Background

Western blot analysis of lysates from 3T3 cells, primary antibody was diluted at 1:1000, 4° over night