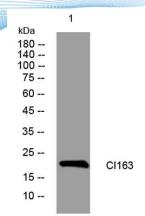

**Observed band** 

Human Gene ID 158055 Human Swiss-Prot Number Q8N9P6

**Alternative Names** 

+86-27-59760950

**Background** 

Western blot analysis of lysates from 293T cells, primary antibody was diluted at 1:1000, 4° over night