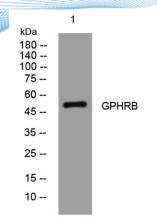

epitope-specific immunogen.

ClonalityPolyclonalConcentration1 mg/ml

**Observed band** 

Human Gene ID 51463 Human Swiss-Prot Number P0CG08

**Alternative Names** 

+86-27-59760950

**Background** 

Western blot analysis of lysates from SH-SY5Y cells, primary antibody was diluted at 1:1000, 4° over night