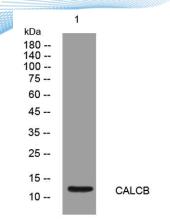

Clonality Polyclonal Concentration 1 mg/ml

**Observed band** 

Human Gene ID 797 Human Swiss-Prot Number P10092

**Alternative Names** 

+86-27-59760950

**Background** 

Western blot analysis of lysates from A549 cells, primary antibody was diluted at 1:1000, 4° over night