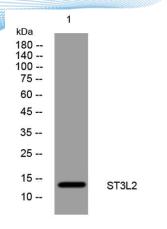

ELKbio@ELKbiotech.com

www.elkbiotech.com

23-2, No.388 Gaoxin 2nd Road, Wuhan East Lake Hi-tech Development Zone, Hubei , P.R.C

Western blot analysis of lysates from KB cells, primary antibody was diluted at 1:1000, 4° over night