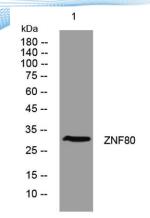

**Observed band** 

Human Gene ID 7634 Human Swiss-Prot Number P51504

**Alternative Names** 

+86-27-59760950

**Background** 

Western blot analysis of lysates from HpeG2 cells, primary antibody was diluted at 1:1000, 4° over night