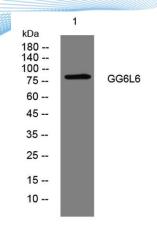

**Observed band** 

Human Gene ID 727832 Human Swiss-Prot Number A8MZA4

**Alternative Names** 

+86-27-59760950

Background

Western blot analysis of lysates from A549 cells, primary antibody was diluted at 1:1000, 4° over night