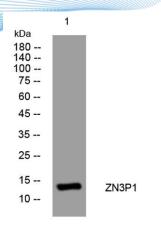

ELKbio@ELKbiotech.com

www.elkbiotech.com

23-2, No.388 Gaoxin 2nd Road, Wuhan East Lake Hi-tech Development Zone, Hubei , P.R.C

Western blot analysis of lysates from Hela cells, primary antibody was diluted at 1:1000, 4° over night