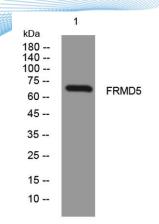

+86-27-59760950

Western blot analysis of lysates from Jarkat cells, primary antibody was diluted at 1:1000, 4° over night