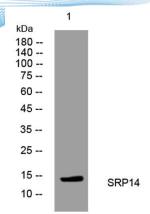

**Observed band** 

Human Gene ID 6727 Human Swiss-Prot Number P37108

**Alternative Names** 

+86-27-59760950

**Background** 

Western blot analysis of lysates from SW480 cells, primary antibody was diluted at 1:1000, 4° over night