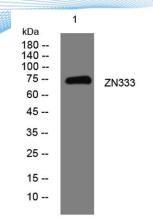

Clonality Polyclonal Concentration 1 mg/ml

**Observed band** 

Human Gene ID 84449 Human Swiss-Prot Number Q96JL9

**Alternative Names** 

+86-27-59760950

**Background** 

Western blot analysis of lysates from MCF-7 cells, primary antibody was diluted at 1:1000, 4° over night