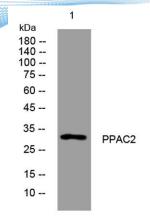

+86-27-59760950

**Background** 

Western blot analysis of lysates from KB cells, primary antibody was diluted at 1:1000, 4° over night