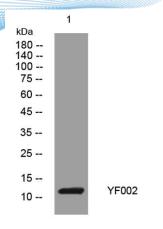

ELKbio@ELKbiotech.com

www.elkbiotech.com

23-2, No.388 Gaoxin 2nd Road, Wuhan East Lake Hi-tech Development Zone, Hubei , P.R.C

Western blot analysis of lysates from HpeG2 cells, primary antibody was diluted at 1:1000, 4° over night