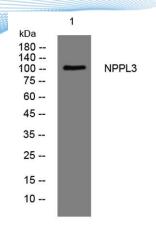

Western blot analysis of lysates from AD293 cells, primary antibody was diluted at 1:1000, 4° over night

+86-27-59760950 ELKbio@ELKbiotech.com

www.elkbiotech.com