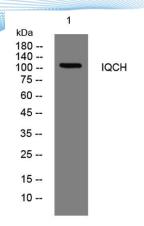

**Observed band** 

Human Gene ID 64799 Human Swiss-Prot Number Q86VS3

**Alternative Names** 

+86-27-59760950

**Background** 

Western blot analysis of lysates from Hela cells, primary antibody was diluted at 1:1000, 4° over night