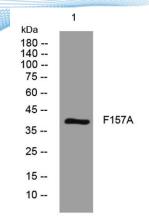

**Observed band** 

Human Gene ID 728262 Human Swiss-Prot Number C9JC47

**Alternative Names** 

**Background** 

Western blot analysis of lysates from HpeG2 cells, primary antibody was diluted at 1:1000, 4° over night