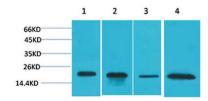

Western blot analysis of 1) Hela, 2) MCF7, 3) Mouse Brain Tissue, 4) Rat Brain Tissue using SOD1 Polyclonal Antibody. Secondary antibody(catalog#:RS0002) was diluted at 1:20000

Immunohistochemical analysis of paraffin-embedded Mouse Kidney Tissue using SOD1 Polyclonal Antibody.