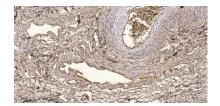

epitope-specific immunogen.

Clonality Polyclonal Concentration 1 mg/ml

Observed band Human Gene ID

Human Swiss-Prot Number Q5QFB9

+86-27-59760950

**Alternative Names** 

**Background** 

Immunohistochemical analysis of paraffin-embedded human oophoroma. 1, Antibody was diluted at 1:200(4° overnight). 2, Tris-EDTA,pH9.0 was used for antigen retrieval. 3,Secondary antibody was diluted at 1:200(room temperature, 45min).