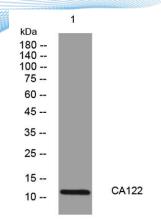

**Observed band** 

Human Gene ID 127687 Human Swiss-Prot Number Q6ZSJ8

**Alternative Names** 

+86-27-59760950

**Background** 

Western blot analysis of lysates from 3T3 cells, primary antibody was diluted at 1:1000, 4° over night