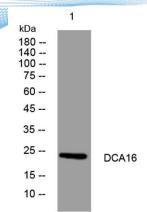

Clonality Polyclonal Concentration 1 mg/ml

**Observed band** 

Human Gene ID 54876 Human Swiss-Prot Number Q9NXF7

**Alternative Names** 

+86-27-59760950

**Background** 

Western blot analysis of lysates from THP-1 cells, primary antibody was diluted at 1:1000, 4° over night