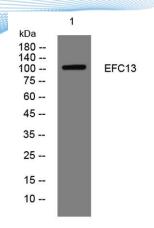

13

**Background** 

+86-27-59760950

Western blot analysis of lysates from Hela cells, primary antibody was diluted at 1:1000, 4° over night