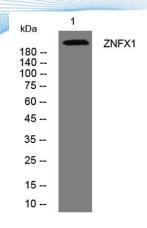

epitope-specific immunogen.

Clonality Polyclonal Concentration 1 mg/ml

**Observed band** 

Human Gene ID 57169 Human Swiss-Prot Number Q9P2E3

**Alternative Names** 

+86-27-59760950

**Background** 

Western blot analysis of lysates from U2OS cells, primary antibody was diluted at 1:1000, 4° over night