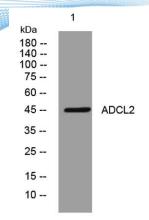

Clonality Polyclonal Concentration 1 mg/ml

**Observed band** 

Human Gene ID 344752 Human Swiss-Prot Number Q6P093

**Alternative Names** 

+86-27-59760950

**Background** 

Western blot analysis of lysates from Hela cells, primary antibody was diluted at 1:1000, 4° over night