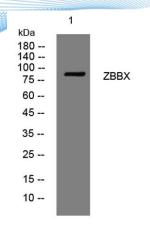

Clonality Polyclonal Concentration 1 mg/ml

**Observed band** 

Human Gene ID 79740 Human Swiss-Prot Number A8MT70

**Alternative Names** 

+86-27-59760950

**Background** 

Western blot analysis of lysates from HpeG2 cells, primary antibody was diluted at 1:1000, 4° over night