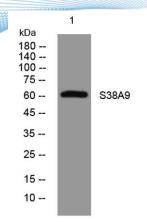

antiserum by affinity-chromatography using

epitope-specific immunogen.

Clonality Polyclonal
Concentration 1 mg/ml
Observed band 60kD
Human Gene ID 153129
Human Swiss-Prot Number Q8NBW4

Alternative Names Putative sodium-coupled neutral amino acid

transporter 9

**Background** 

+86-27-59760950

Western blot analysis of lysates from Hela cells, primary antibody was diluted at 1:1000, 4° over night