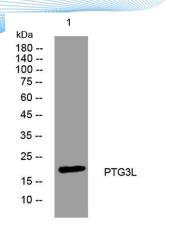

ELKbio@ELKbiotech.com

www.elkbiotech.com

23-2, No.388 Gaoxin 2nd Road, Wuhan East Lake Hi-tech Development Zone, Hubei , P.R.C

Western blot analysis of lysates from Hela cells, primary antibody was diluted at 1:1000, 4° over night