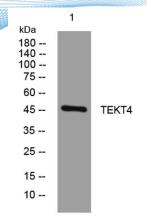

+86-27-59760950

**Background** 

Western blot analysis of lysates from HpeG2 cells, primary antibody was diluted at 1:1000, 4° over night