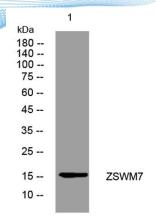

Clonality Polyclonal Concentration 1 mg/ml

**Observed band** 

Human Gene ID 125150 Human Swiss-Prot Number Q19AV6

**Alternative Names** 

+86-27-59760950

**Background** 

Western blot analysis of lysates from HpeG2 cells, primary antibody was diluted at 1:1000, 4° over night