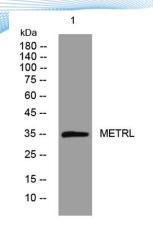

**Observed band** 

**Human Gene ID** 284207 **Human Swiss-Prot Number** Q641Q3

**Alternative Names** 

+86-27-59760950

**Background** 

Western blot analysis of lysates from HpeG2 cells, primary antibody was diluted at 1:1000, 4° over night