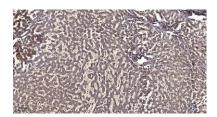

+86-27-59760950

Immunohistochemical analysis of paraffin-embedded human liver cancer. 1, Antibody was diluted at 1:200(4° overnight). 2, Tris-EDTA,pH9.0 was used for antigen retrieval. 3,Secondary antibody was diluted at 1:200(room temperature, 45min).