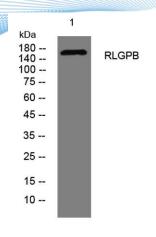

Clonality Polyclonal Concentration 1 mg/ml

**Observed band** 

Human Gene ID 57148 Human Swiss-Prot Number Q86X10

**Alternative Names** 

+86-27-59760950

**Background** 

Western blot analysis of lysates from HuvEc cells, primary antibody was diluted at 1:1000, 4° over night